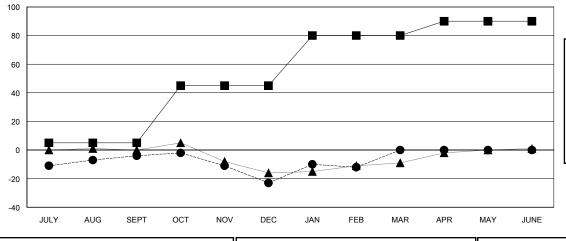

## GOALS AND ACTUAL NEW CLUBS CUMULATIVE

ASSESSMENT DATA

|      | CURRENT YEAR GOALS FOR N | EW |
|------|--------------------------|----|
| мемв | ERS                      |    |

CURRENT YEAR ACTUAL MEMBERS